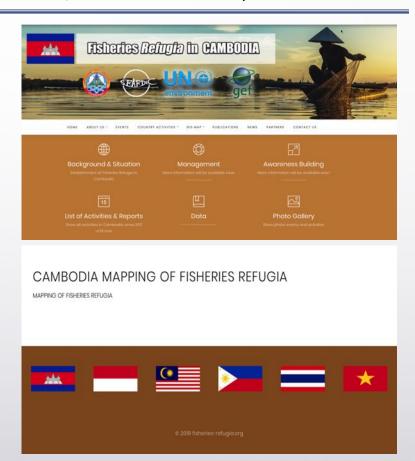

## Structure of Fisheries Refugia Regional Webpage

- 1) **Home:** there are information appeared on this page such as a) Meet our stakeholders, b) Upcoming event, c) social media links, d) download of key documents, e) Links to films, etc.
- 2) **About us:** Introduce more details of the Project, and introduce the institutions developed for the project such as National Lead Agency, Project Steering Committee, Regional Scientific and Technical Committee, National Focal Point, Regional Experts, Project Coordinating Unit, and TORS of those institutions.
- 3) **Events:** Regional events including all working papers and presentation files for downloading
- 4) Country Activities: This is a country web-portal
- 5) **GIS Map**: This menu aims to share the GIS mapping for selecting of the Fisheries refugia and Mapping of environmental/habitats information. It is under improvement.
- 6) **Publications**: This part make link to the SEAFDEC Repository, to ensure that all publications from the project will be shared to the Regions and global
- 7) News: This menu will highlight all regional and national activities in details.
- 8) Partners: Provide link to the partners such as GEF, UNEP, IW Learn, etc.
- 9) Contact us

## **National Web-Portal**

- ✓ Background and Situation
- ✓ List of Activities & Reports
- ✓ Management
- ✓ Data
- √ Awareness building /Programs
- √ Photo gallery
- √ Mapping of fisheries refugia